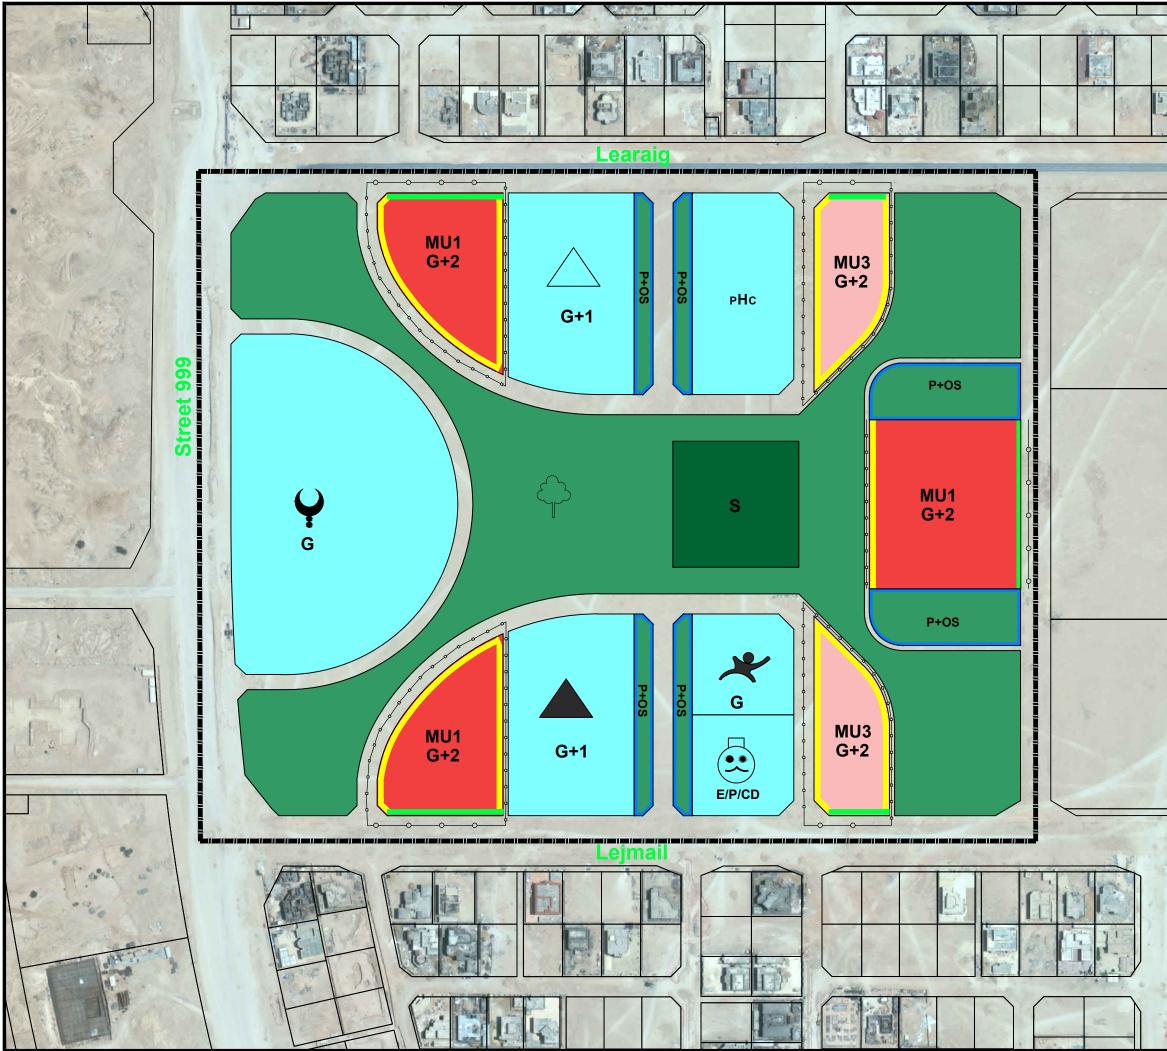

| THE S      | KEYMAP:                                                                                                                              |
|------------|--------------------------------------------------------------------------------------------------------------------------------------|
|            | 70 69                                                                                                                                |
| - See      |                                                                                                                                      |
|            | LEGEND :                                                                                                                             |
|            | Zones:                                                                                                                               |
|            | MU1 Mixed Use Retail                                                                                                                 |
|            | MU3 Mixed Use Residential                                                                                                            |
|            | CF Community Facilities Zone                                                                                                         |
|            | OSR Open Space & Recreation Zone                                                                                                     |
|            | S Sports                                                                                                                             |
|            | TU Transportation & Utilities Zone                                                                                                   |
|            | Facilities Co-Location Overlay                                                                                                       |
|            | Special Treatements:                                                                                                                 |
| -          | Primary Active Frontage 1 Floor                                                                                                      |
|            | Primary Active Frontage 2 Floors                                                                                                     |
|            | Community Facility:                                                                                                                  |
|            | School (Primary Boys)                                                                                                                |
|            | School (Primary Girls)                                                                                                               |
|            | Community Facility (Youth Center)                                                                                                    |
|            | CD<br>Community Facility (Emergency/Police/Civil Defence)                                                                            |
|            | PHc Medical and Health Facility (Primary Health Care)                                                                                |
| 119        | Community Facility (Library)                                                                                                         |
| N.S.       | Mosque (Jumaa)                                                                                                                       |
| 4.1.5      | Sport/Open Space and Recreation:                                                                                                     |
|            |                                                                                                                                      |
| 12.3       | Open Space and Recreation (District Park)                                                                                            |
|            | Transportation & Utilities Zone                                                                                                      |
|            | U Utilities Zone                                                                                                                     |
|            | P+OS Parking + Open Space Other Information:                                                                                         |
|            | — Policy Plan Plots                                                                                                                  |
| Ser Sur    | Centre Boundary                                                                                                                      |
|            | Ministry of Municipality and Environment<br>Urban Planning Department<br>Qatar National Master Plan                                  |
|            | Drowing Title:<br>Zoning Plan for<br>Rawdat Al Hammam District Centre                                                                |
| 124        | Center Nome: Rawdat Al Hammam District Centre 70                                                                                     |
| -          | Drawing :<br>UDUR/ZP                                                                                                                 |
| The second | Drawn by: Design updated by: Authorized by:                                                                                          |
| V          | MA         HS         MEG         Scale:           Date:         29 Nov 2016         29 Nov 2016         29 Nov 2016         1: 3000 |
|            | 29 Nov 2016         29 Nov 2016           Scale bar         0         100         200         300 Mt                                 |